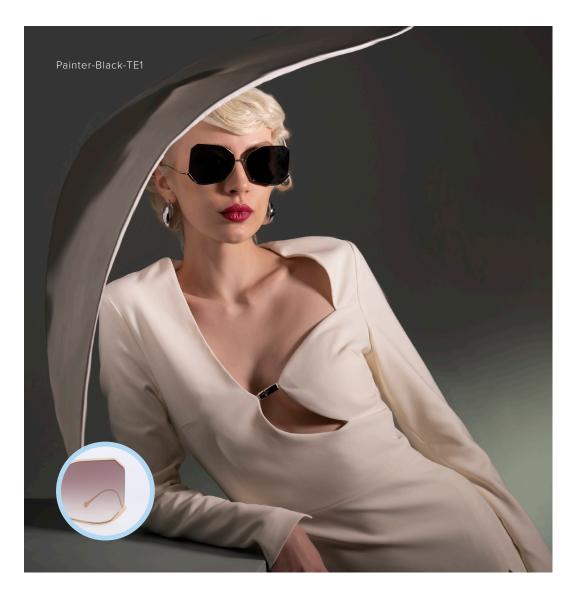

Painter-Black-TE1

Painter-Champagne-TE2

Painter-Rose-TE3

Painter-Mint-TE4

# **PAINTER**

4 SKU

**ESSENTIAL** 

Geometric shapes are futuristic symbolism, the Painter sunglasses plays with the tension between lens and frame; and looks at how symmetrical, clean lines can bring about something quite detailed. This style is extremely lightweight and versatile. Whether in a shade of mint, champagne, rose or black - Painter will encourage your own creative contemplation.