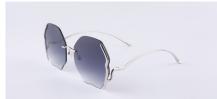

# **CENTURY**

4 SKU

CLASSIC

A daring play on geometric form - Century is designed to reflect the hexagonal shapes favoured by the Art Deco movement. With a twist of drama, this pair is illustrated with ornate, curved clasps around the wide-set frames; an invitation to you for boldness and brightness in accomplishing an elegant sunglasses. Choose from playful shades of champagne or rose, or the mystery of juniper green and black.

Century-Black-TC1

Century-Champagne-TC2

Century-Green-TC4

Century-Rose-TC3