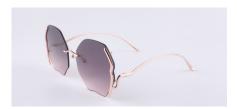

# **CENTURY**

4 SKU

CLASSIC

A daring play on geometric form - Century is designed to reflect the hexagonal shapes favoured by the Art Deco movement. With a twist of drama, this pair is illustrated with ornate, curved clasps around the wide-set frames; an invitation to you for boldness and brightness in accomplishing an elegant sunglasses. Choose from playful shades of champagne or rose, or the mystery of juniper green and black.

Century-Black-TC1

Century-Champagne-TC2

Century-Green-TC4

Century-Rose-TC3