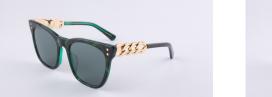

# WATERCOLOUR

4 SKU

CLASSIC

The Watercolour shade's ombré lenses signify this icon's namesake. The frames are reminiscent of the butterfly silhouette; perfect symmetry and wide-spanning, a feat of nature's exceptional design. The emphasis on interesting shapes is a hallmark of Art Deco sensibilities, and Watercolour sunglasses are as rare as one can find; which pair will you have to be totally unique?

Watercolour-Rose-TF3

Deco is an ode to the spirit of vintage dressing, designed for a woman with a refreshing and unique sense of style. With chunky acetate sunglasses in

slight cat-eye curve, this pair takes a classic silhouette and imbues it with a feminine vibrancy - opt for colour blocking with the black or blue frames, or play with