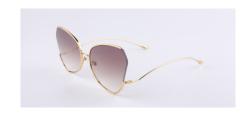

# WATERCOLOUR

4 SKU

CLASSIC

The Watercolour shade's ombré lenses signify this icon's namesake. The frames are reminiscent of the butterfly silhouette; perfect symmetry and wide-spanning, a feat of nature's exceptional design. The emphasis on interesting shapes is a hallmark of Art Deco sensibilities, and Watercolour sunglasses are as rare as one can find; which pair will you have to be totally unique?

Watercolour-Rose-TF3

Deco is an ode to the spirit of vintage dressing, designed for a woman with a refreshing and unique sense of style. With chunky acetate sunglasses in

slight cat-eye curve, this pair takes a classic silhouette and imbues it with a feminine vibrancy - opt for colour blocking with the black or blue frames, or play with