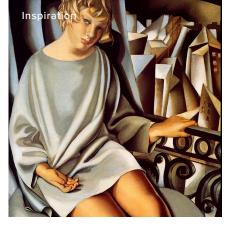

ples.                                                                                                                                |
|           |                                                                                                                                                                     |



Painter-Black-TE1



Painter-Champagne-TE2

Painter-Rose-TE3



Painter-Mint-TE4

# **PAINTER**

4 SKU

**ESSENTIAL** 

Geometric shapes are futuristic symbolism, the Painter sunglasses plays with the tension between lens and frame; and looks at how symmetrical, clean lines can bring about something quite detailed. This style is extremely lightweight and versatile. Whether in a shade of mint, champagne, rose or black - Painter will encourage your own creative contemplation.





- Butterfly silhouette.
- Made for daring and eccentric styles.
- Extremely light weight and versatile half frameless silhouette.



Frame 18-karat gold-plated stainless steel on gold-toned frames. Shatter-resistant, premium nylon lenses with AR coating, 100% UVA & UVB protection Lenses TF1, TF2, TF3, TF4 Gradient lenses Detailing Metal frames with FAS curve temples.



Watercolour-Black-TF1



SUNGLASSES

Watercolour-Champagne-TF2

# WATERCOLOUR

4 SKU

CLASSIC

The Watercolour shade's ombré lenses signify this icon's namesake. The frames are reminiscent of the butterfly silhouette; perfect symmetry and wide-spanning, a feat of nature's exceptional design. The emphasis on interesting shapes is a hallmark of Art Deco sensibilities, and Watercolour sunglasses are as rare as one can find;