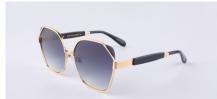

# **MONTAGE**

4 SKU

CONTEMPORARY

Exploring an Art Deco signature of space and form, the Montage style showcases broadly shaped lenses perched on delicate frames. This unique balance is further detailed by a cross-covered metal; exposing a bare corner of the lens. Daring to be different, and totally oneself, is a noble cause - will you choose this path with a pair of Montage in blue, rose, black or champagne?

### **Key Points**

- Oversized square metal frame.
- · Cross over metal details.
- Ribbed temple details with classic and playful acetate colours
- Made for daring and eccentric styles.

| Frame     | 18-karat gold-plated stainless steel on gold-toned frames. Rosegold plated stainless steel on pink frames. Palladium-plated stainless steel on silver-toned frames. Solid Black and Red Acetate, Translucent Grey and Green Acetate. |
|-----------|--------------------------------------------------------------------------------------------------------------------------------------------------------------------------------------------------------------------------------------|
| Lenses    | Shatter-resistant, premium nylon lenses with AR coating, 100% UVA & UVB protection  TA1, TA3, TA3, TA4 Gradient lenses                                                                                                               |
|           | IAI, IAO, IAO GIGGIETI TETISES                                                                                                                                                                                                       |
| Detailing | Acetate and Metal combination frames                                                                                                                                                                                                 |

Montage-Black-TA1

Montage-Rose-TA3

Montage-Champagne-TA2

Montage-Blue-TA4

- Almond shaped frame.
- Made for bold and edgy styles.
- Iconic FAS twisted details.
- Modern take on vintage styles.

| Frame     | 18-karat gold-plated stainless steel on gold-toned frames. Rosegold plated stainless steel on pink frames. Palladium-plated stainless steel on silver-toned frames. |
|-----------|---------------------------------------------------------------------------------------------------------------------------------------------------------------------|
| Lenses    | Shatter-resistant, premium nylon lenses with AR coating, 100% UVA & UVB protection                                                                                  |
|           | TB1, TB3 Tinted Lenses and TA3, TA4 Gradient lenses                                                                                                                 |
| Detailing | Metal frames with ornate curve temples.                                                                                                                             |