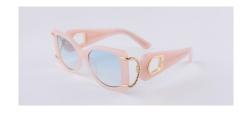

# **PAINTER**

4 SKU

**ESSENTIAL** 

Geometric shapes are futuristic symbolism, the Painter sunglasses plays with the tension between lens and frame; and looks at how symmetrical, clean lines can bring about something quite detailed. This style is extremely lightweight and versatile. Whether in a shade of mint, champagne, rose or black - Painter will encourage your own creative contemplation.

- Butterfly silhouette.
- Made for daring and eccentric styles.
- Extremely light weight and versatile half frameless silhouette.

Frame 18-karat gold-plated stainless steel on gold-toned frames. Shatter-resistant, premium nylon lenses with AR coating, 100% UVA & UVB protection Lenses TF1, TF2, TF3, TF4 Gradient lenses Detailing Metal frames with FAS curve temples.