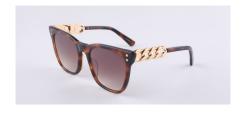

### **Key Points**

- Chunky acetate frames.
- Iconic FAS metal chain design on temples
- Made for classic and bold styles.

| Frame     | 18-karat gold-plated stainless steel embellishments, Black, Blue,<br>Tortoise red and Tortoise green acetate |
|-----------|--------------------------------------------------------------------------------------------------------------|
| Lenses    | Shatter-resistant, premium nylon lenses with AR coating, 100% UVA & UVB protection                           |
|           | TG1, TG3 Tinted lenses and TG2, TG4 Gradient lenses                                                          |
| Detailing | Acetate and Metal combination frames                                                                         |
|           |                                                                                                              |

Deco-Black-TG1

Deco-Champagne-TG2

Deco-Blue-TG4

**ESSENTIAL** 

**DECO** 

Deco-Green-TG3

10

4 SKU