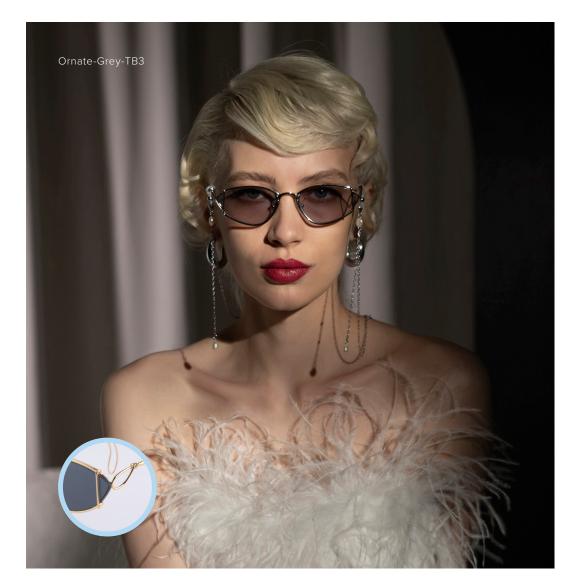

# **ORNATE**

4 SKU

STATEMENT

The statement, almond shaped sunglasses is no less bold with Ornate - this pair is an edgy metal frame; a modern take on a vintage style with iconic FAS twisted detailing. The only way we grow, or a movement like Art Deco could take shape, is by going outside of our comfort zones; Ornate is a gentle reminder to be an individual and to do so with taste.

Ornate-Grey-TB3

- Playful and geometric wide-set frame.
- Made for bold and elegant styles.
- Frameless pair with curved clasps temples.
- Lightweight.

| Frame     | 18-karat gold-plated stainless steel on gold-toned frames. Rosegold plated stainless steel on pink frames. Palladium-plated stainless steel on silver-toned frames. |
|-----------|---------------------------------------------------------------------------------------------------------------------------------------------------------------------|
| Lenses    | Shatter-resistant, premium nylon lenses with AR coating, 100% UVA & UVB protection                                                                                  |
|           | TC1, TC2, TC3 Gradient lenses and TC4 Tinted lenses                                                                                                                 |
| Detailing | Frameless Metal frames with FAS curve temples.                                                                                                                      |