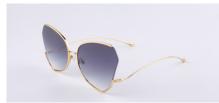

# WATERCOLOUR

4 SKU

CLASSIC

The Watercolour shade's ombré lenses signify this icon's namesake. The frames are reminiscent of the butterfly silhouette; perfect symmetry and wide-spanning, a feat of nature's exceptional design. The emphasis on interesting shapes is a hallmark of Art Deco sensibilities, and Watercolour sunglasses are as rare as one can find; which pair will you have to be totally unique?

Watercolour-Rose-TF3

Deco is an ode to the spirit of vintage dressing, designed for a woman with a refreshing and unique sense of style. With chunky acetate sunglasses in

slight cat-eye curve, this pair takes a classic silhouette and imbues it with a feminine vibrancy - opt for colour blocking with the black or blue frames, or play with