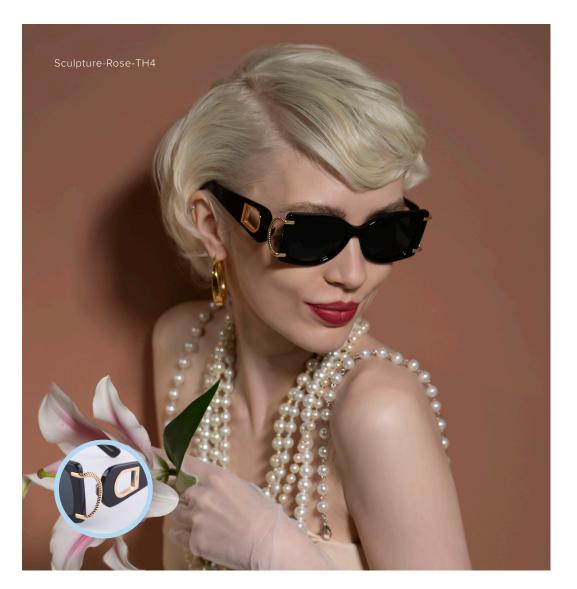

Sculpture-Black-TH1

Sculpture-Champagne-TH2

Sculpture-Grey-TH3

Sculpture-Rose-TH4

# **SCULPTURE**

4 SKU

STATEMENT

Sculpture boasts a chunky acetate silhouette in this collection; no less reserved to honour its name. With the fullness of the frames set alongside claw-like clasps, a cutout temple; Sculpture is a distinct style, designed to set you apart in a crowd. With grey, black, rose, or champagne as your choices; this Art Deco icon is a statement sunglasses for a resolutely FAS style.