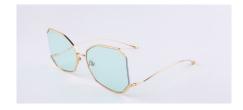

# WATERCOLOUR

4 SKU

CLASSIC

The Watercolour shade's ombré lenses signify this icon's namesake. The frames are reminiscent of the butterfly silhouette; perfect symmetry and wide-spanning, a feat of nature's exceptional design. The emphasis on interesting shapes is a hallmark of Art Deco sensibilities, and Watercolour sunglasses are as rare as one can find; which pair will you have to be totally unique?

Watercolour-Rose-TF3

Deco is an ode to the spirit of vintage dressing, designed for a woman with a refreshing and unique sense of style. With chunky acetate sunglasses in

slight cat-eye curve, this pair takes a classic silhouette and imbues it with a feminine vibrancy - opt for colour blocking with the black or blue frames, or play with