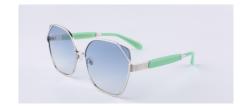

# WATERCOLOUR

4 SKU

CLASSIC

The Watercolour shade's ombré lenses signify this icon's namesake. The frames are reminiscent of the butterfly silhouette; perfect symmetry and wide-spanning, a feat of nature's exceptional design. The emphasis on interesting shapes is a hallmark of Art Deco sensibilities, and Watercolour sunglasses are as rare as one can find; which pair will you have to be totally unique?

Watercolour-Rose-TF3

Deco is an ode to the spirit of vintage dressing, designed for a woman with a refreshing and unique sense of style. With chunky acetate sunglasses in

slight cat-eye curve, this pair takes a classic silhouette and imbues it with a feminine vibrancy - opt for colour blocking with the black or blue frames, or play with