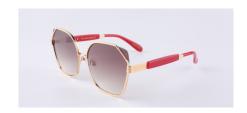

# **CENTURY**

4 SKU

CLASSIC

A daring play on geometric form - Century is designed to reflect the hexagonal shapes favoured by the Art Deco movement. With a twist of drama, this pair is illustrated with ornate, curved clasps around the wide-set frames; an invitation to you for boldness and brightness in accomplishing an elegant sunglasses. Choose from playful shades of champagne or rose, or the mystery of juniper green and black.

Century-Rose-TC3