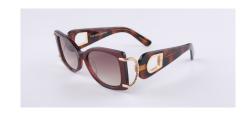

# **ORNATE**

4 SKU

STATEMENT

The statement, almond shaped sunglasses is no less bold with Ornate - this pair is an edgy metal frame; a modern take on a vintage style with iconic FAS twisted detailing. The only way we grow, or a movement like Art Deco could take shape, is by going outside of our comfort zones; Ornate is a gentle reminder to be an individual and to do so with taste.

Ornate-Grey-TB3

- Playful and geometric wide-set frame.
- Made for bold and elegant styles.
- Frameless pair with curved clasps temples.
- Lightweight.

| Frame     | 18-karat gold-plated stainless steel on gold-toned frames. Rosegold plated stainless steel on pink frames. Palladium-plated stainless steel on silver-toned frames. |
|-----------|---------------------------------------------------------------------------------------------------------------------------------------------------------------------|
| Lenses    | Shatter-resistant, premium nylon lenses with AR coating, 100% UVA & UVB protection                                                                                  |
|           | TC1, TC2, TC3 Gradient lenses and TC4 Tinted lenses                                                                                                                 |
| Detailing | Frameless Metal frames with FAS curve temples.                                                                                                                      |