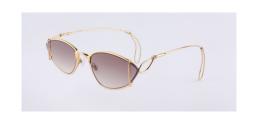

Ornate-Black-TB1

Ornate-Champagne-TB2

# **ORNATE**

4 SKU

STATEMENT

The statement, almond shaped sunglasses is no less bold with Ornate - this pair is an edgy metal frame; a modern take on a vintage style with iconic FAS twisted detailing. The only way we grow, or a movement like Art Deco could take shape, is by going outside of our comfort zones; Ornate is a gentle reminder to be an individual and to do so with taste.

Ornate-Grey-TB3

- Playful and geometric wide-set frame.
- Made for bold and elegant styles.
- Frameless pair with curved clasps temples.
- Lightweight.

| Frame     | 18-karat gold-plated stainless steel on gold-toned frames. Rosegold plated stainless steel on pink frames. Palladium-plated stainless steel on silver-toned frames. |
|-----------|---------------------------------------------------------------------------------------------------------------------------------------------------------------------|
| Lenses    | Shatter-resistant, premium nylon lenses with AR coating, 100% UVA & UVB protection                                                                                  |
|           | TC1, TC2, TC3 Gradient lenses and TC4 Tinted lenses                                                                                                                 |
| Detailing | Frameless Metal frames with FAS curve temples.                                                                                                                      |