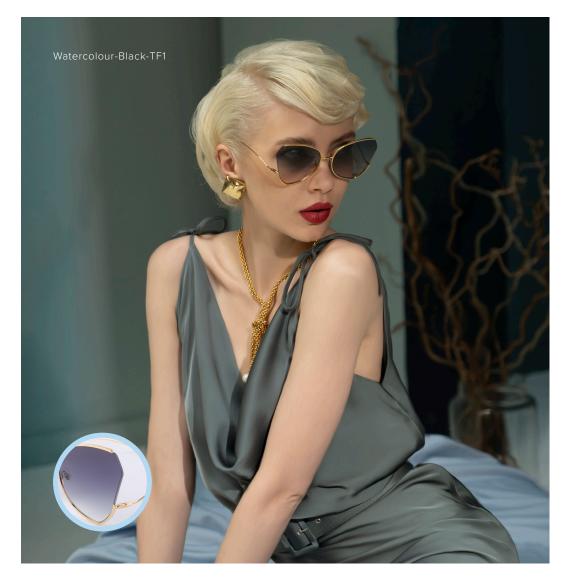

emples.                                                                                                                                |
|           |                                                                                                                                                                     |



Painter-Black-TE1



Painter-Champagne-TE2

Painter-Rose-TE3



Painter-Mint-TE4

# **PAINTER**

4 SKU

**ESSENTIAL** 

Geometric shapes are futuristic symbolism, the Painter sunglasses plays with the tension between lens and frame; and looks at how symmetrical, clean lines can bring about something quite detailed. This style is extremely lightweight and versatile. Whether in a shade of mint, champagne, rose or black - Painter will encourage your own creative contemplation.





- Butterfly silhouette.
- Made for daring and eccentric styles.
- Extremely light weight and versatile half frameless silhouette.



Frame 18-karat gold-plated stainless steel on gold-toned frames. Shatter-resistant, premium nylon lenses with AR coating, 100% UVA & UVB protection Lenses TF1, TF2, TF3, TF4 Gradient lenses Detailing Metal frames with FAS curve temples.



Watercolour-Black-TF1



SUNGLASSES

Watercolour-Champagne-TF2

# WATERCOLOUR

4 SKU

CLASSIC

The Watercolour shade's ombré lenses signify this icon's namesake. The frames are reminiscent of the butterfly silhouette; perfect symmetry and wide-spanning, a feat of nature's exceptional design. The emphasis on interesting shapes is a hallmark of Art Deco sensibilities, and Watercolour sunglasses are as rare as one can find