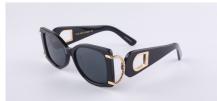

# **MONTAGE**

4 SKU

CONTEMPORARY

Exploring an Art Deco signature of space and form, the Montage style showcases broadly shaped lenses perched on delicate frames. This unique balance is further detailed by a cross-covered metal; exposing a bare corner of the lens. Daring to be different, and totally oneself, is a noble cause - will you choose this path with a pair of Montage in blue, rose, black or champagne?

Montage-Black-TA1

Montage-Rose-TA3

Montage-Champagne-TA2

Montage-Blue-TA4

- Almond shaped frame.
- Made for bold and edgy styles.
- Iconic FAS twisted details.
- Modern take on vintage styles.

| Frame     | 18-karat gold-plated stainless steel on gold-toned frames. Rosegold plated stainless steel on pink frames. Palladium-plated stainless steel on silver-toned frames. |
|-----------|---------------------------------------------------------------------------------------------------------------------------------------------------------------------|
| Lenses    | Shatter-resistant, premium nylon lenses with AR coating, 100% UVA & UVB protection                                                                                  |
|           | TB1, TB3 Tinted Lenses and TA3, TA4 Gradient lenses                                                                                                                 |
| Detailing | Metal frames with ornate curve temples.                                                                                                                             |