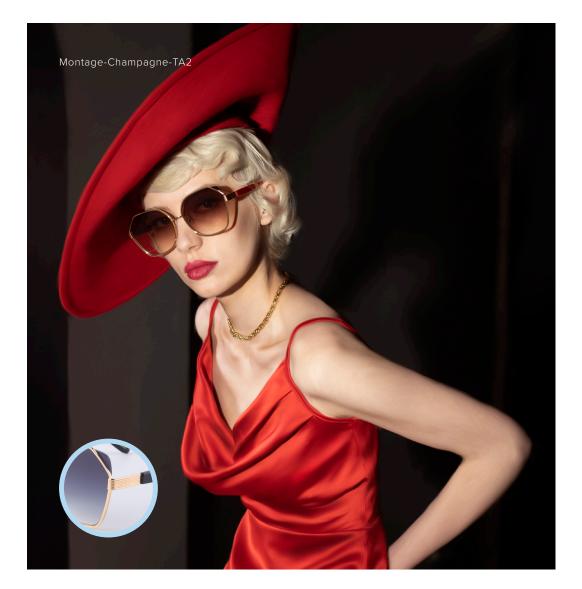

# **MONTAGE**

4 SKU

CONTEMPORARY

Exploring an Art Deco signature of space and form, the Montage style showcases broadly shaped lenses perched on delicate frames. This unique balance is further detailed by a cross-covered metal; exposing a bare corner of the lens. Daring to be different, and totally oneself, is a noble cause - will you choose this path with a pair of Montage in blue, rose, black or champagne?

### **Key Points**

- Oversized square metal frame.
- · Cross over metal details.
- Ribbed temple details with classic and playful acetate colours
- Made for daring and eccentric styles.

| Frame     | 18-karat gold-plated stainless steel on gold-toned frames. Rosegold plated stainless steel on pink frames. Palladium-plated stainless steel on silver-toned frames. Solid Black and Red Acetate, Translucent Grey and Green Acetate. |
|-----------|--------------------------------------------------------------------------------------------------------------------------------------------------------------------------------------------------------------------------------------|
| Lenses    | Shatter-resistant, premium nylon lenses with AR coating, 100% UVA & UVB protection  TA1, TA3, TA3, TA4 Gradient lenses                                                                                                               |
|           | IAI, IAO, IAO GIGGIETI TETISES                                                                                                                                                                                                       |
| Detailing | Acetate and Metal combination frames                                                                                                                                                                                                 |

Montage-Black-TA1

Montage-Rose-TA3

Montage-Champagne-TA2

Montage-Blue-TA4

- Almond shaped frame.
- Made for bold and edgy styles.
- Iconic FAS twisted details.
- Modern take on vintage styles.

| Frame     | 18-karat gold-plated stainless steel on gold-toned frames. Rosegold plated stainless steel on pink frames. Palladium-plated stainless steel on silver-toned frames. |
|-----------|---------------------------------------------------------------------------------------------------------------------------------------------------------------------|
| Lenses    | Shatter-resistant, premium nylon lenses with AR coating, 100% UVA & UVB protection                                                                                  |
|           | TB1, TB3 Tinted Lenses and TA3, TA4 Gradient lenses                                                                                                                 |
| Detailing | Metal frames with ornate curve temples.                                                                                                                             |