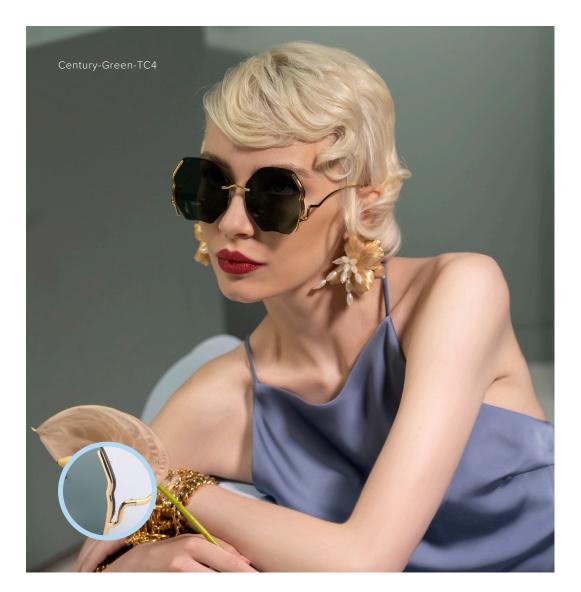

Century-Black-TC1

Century-Champagne-TC2

Century-Green-TC4

# **CENTURY**

4 SKU

CLASSIC

A daring play on geometric form - Century is designed to reflect the hexagonal shapes favoured by the Art Deco movement. With a twist of drama, this pair is illustrated with ornate, curved clasps around the wide-set frames; an invitation to you for boldness and brightness in accomplishing an elegant sunglasses. Choose from playful shades of champagne or rose, or the mystery of juniper green and black.