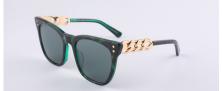

# WATERCOLOUR

4 SKU

CLASSIC

The Watercolour shade's ombré lenses signify this icon's namesake. The frames are reminiscent of the butterfly silhouette; perfect symmetry and wide-spanning, a feat of nature's exceptional design. The emphasis on interesting shapes is a hallmark of Art Deco sensibilities, and Watercolour sunglasses are as rare as one can find; which pair will you have to be totally unique?

Watercolour-Rose-TF3

Deco is an ode to the spirit of vintage dressing, designed for a woman with a refreshing and unique sense of style. With chunky acetate sunglasses in

slight cat-eye curve, this pair takes a classic silhouette and imbues it with a feminine vibrancy - opt for colour blocking with the black or blue frames, or play with