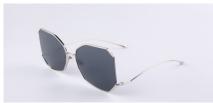

### **Key Points**

- Futuristic silhouette
- Extremely light weight and versatile half frameless silhouette.
- Made for sophisticated and casual styles.

| Frame     | 18-karat gold-plated stainless steel on gold-toned frames. Rosegold plated stainless steel on pink frames. Palladium-plated stainless steel on silver-toned frames. |
|-----------|---------------------------------------------------------------------------------------------------------------------------------------------------------------------|
| Lenses    | Shatter-resistant, premium nylon lenses with AR coating, 100% UVA & UVB protection                                                                                  |
|           | TE1, TE4 Tinted lenses and TE2, TE3 Gradient lenses                                                                                                                 |
| Detailing | Metal frames with FAS curve temples.                                                                                                                                |
|           |                                                                                                                                                                     |

Painter-Black-TE1

Painter-Champagne-TE2

Painter-Rose-TE3

Painter-Mint-TE4

# **PAINTER**

4 SKU

**ESSENTIAL** 

Geometric shapes are futuristic symbolism, the Painter sunglasses plays with the tension between lens and frame; and looks at how symmetrical, clean lines can bring about something quite detailed. This style is extremely lightweight and versatile. Whether in a shade of mint, champagne, rose or black - Painter will encourage your own creative contemplation.