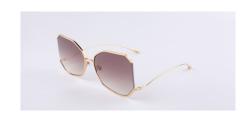

### **Key Points**

- Futuristic silhouette
- Extremely light weight and versatile half frameless silhouette.
- Made for sophisticated and casual styles.

| Frame     | 18-karat gold-plated stainless steel on gold-toned frames. Rosegold plated stainless steel on pink frames. Palladium-plated stainless steel on silver-toned frames. |
|-----------|---------------------------------------------------------------------------------------------------------------------------------------------------------------------|
| Lenses    | Shatter-resistant, premium nylon lenses with AR coating, 100% UVA & UVB protection                                                                                  |
|           | TE1, TE4 Tinted lenses and TE2, TE3 Gradient lenses                                                                                                                 |
| Detailing | Metal frames with FAS curve temples.                                                                                                                                |
|           |                                                                                                                                                                     |

Painter-Black-TE1

Painter-Champagne-TE2

Painter-Rose-TE3

Painter-Mint-TE4

# **PAINTER**

4 SKU

**ESSENTIAL** 

Geometric shapes are futuristic symbolism, the Painter sunglasses plays with the tension between lens and frame; and looks at how symmetrical, clean lines can bring about something quite detailed. This style is extremely lightweight and versatile. Whether in a shade of mint, champagne, rose or black - Painter will encourage your own creative contemplation.