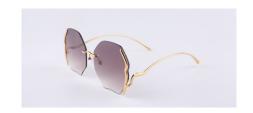

# **CENTURY**

4 SKU

CLASSIC

A daring play on geometric form - Century is designed to reflect the hexagonal shapes favoured by the Art Deco movement. With a twist of drama, this pair is illustrated with ornate, curved clasps around the wide-set frames; an invitation to you for boldness and brightness in accomplishing an elegant sunglasses. Choose from playful shades of champagne or rose, or the mystery of juniper green and black.

Century-Black-TC1

Century-Champagne-TC2

Century-Green-TC4

Century-Rose-TC3