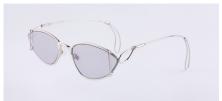

# **ORNATE**

4 SKU

STATEMENT

The statement, almond shaped sunglasses is no less bold with Ornate - this pair is an edgy metal frame; a modern take on a vintage style with iconic FAS twisted detailing. The only way we grow, or a movement like Art Deco could take shape, is by going outside of our comfort zones; Ornate is a gentle reminder to be an individual and to do so with taste.

Ornate-Grey-TB3

- Playful and geometric wide-set frame.
- Made for bold and elegant styles.
- Frameless pair with curved clasps temples.
- Lightweight.

| Frame     | 18-karat gold-plated stainless steel on gold-toned frames. Rosegold plated stainless steel on pink frames. Palladium-plated stainless steel on silver-toned frames. |
|-----------|---------------------------------------------------------------------------------------------------------------------------------------------------------------------|
| Lenses    | Shatter-resistant, premium nylon lenses with AR coating, 100% UVA & UVB protection                                                                                  |
|           | TC1, TC2, TC3 Gradient lenses and TC4 Tinted lenses                                                                                                                 |
| Detailing | Frameless Metal frames with FAS curve temples.                                                                                                                      |