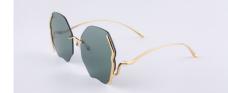

# **CENTURY**

4 SKU

CLASSIC

A daring play on geometric form - Century is designed to reflect the hexagonal shapes favoured by the Art Deco movement. With a twist of drama, this pair is illustrated with ornate, curved clasps around the wide-set frames; an invitation to you for boldness and brightness in accomplishing an elegant sunglasses. Choose from playful shades of champagne or rose, or the mystery of juniper green and black.

Century-Black-TC1

Century-Champagne-TC2

Century-Green-TC4

Century-Rose-TC3