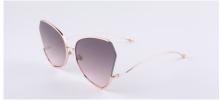

# WATERCOLOUR

4 SKU

CLASSIC

The Watercolour shade's ombré lenses signify this icon's namesake. The frames are reminiscent of the butterfly silhouette; perfect symmetry and wide-spanning, a feat of nature's exceptional design. The emphasis on interesting shapes is a hallmark of Art Deco sensibilities, and Watercolour sunglasses are as rare as one can find; which pair will you have to be totally unique?

Watercolour-Rose-TF3

Deco is an ode to the spirit of vintage dressing, designed for a woman with a refreshing and unique sense of style. With chunky acetate sunglasses in

slight cat-eye curve, this pair takes a classic silhouette and imbues it with a feminine vibrancy - opt for colour blocking with the black or blue frames, or play with