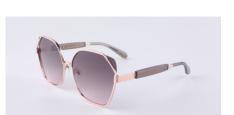

# **ORNATE**

4 SKU

STATEMENT

The statement, almond shaped sunglasses is no less bold with Ornate - this pair is an edgy metal frame; a modern take on a vintage style with iconic FAS twisted detailing. The only way we grow, or a movement like Art Deco could take shape, is by going outside of our comfort zones; Ornate is a gentle reminder to be an individual and to do so with taste.

Ornate-Grey-TB3

- Playful and geometric wide-set frame.
- Made for bold and elegant styles.
- Frameless pair with curved clasps temples.
- Lightweight.

| Frame     | 18-karat gold-plated stainless steel on gold-toned frames. Rosegold plated stainless steel on pink frames. Palladium-plated stainless steel on silver-toned frames. |
|-----------|---------------------------------------------------------------------------------------------------------------------------------------------------------------------|
| Lenses    | Shatter-resistant, premium nylon lenses with AR coating, 100% UVA & UVB protection                                                                                  |
|           | TC1, TC2, TC3 Gradient lenses and TC4 Tinted lenses                                                                                                                 |
| Detailing | Frameless Metal frames with FAS curve temples.                                                                                                                      |