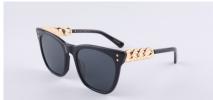

### **Key Points**

- Chunky acetate frames.
- Iconic FAS metal chain design on temples
- Made for classic and bold styles.

| Frame     | 18-karat gold-plated stainless steel embellishments, Black, Blue,<br>Tortoise red and Tortoise green acetate |
|-----------|--------------------------------------------------------------------------------------------------------------|
| Lenses    | Shatter-resistant, premium nylon lenses with AR coating, 100% UVA & UVB protection                           |
|           | TG1, TG3 Tinted lenses and TG2, TG4 Gradient lenses                                                          |
| Detailing | Acetate and Metal combination frames                                                                         |
|           |                                                                                                              |

Deco-Black-TG1

Deco-Champagne-TG2

Deco-Blue-TG4

**ESSENTIAL** 

**DECO** 

Deco-Green-TG3

10

4 SKU