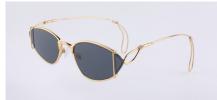

Ornate-Black-TB1

Ornate-Champagne-TB2

# **ORNATE**

4 SKU

STATEMENT

The statement, almond shaped sunglasses is no less bold with Ornate - this pair is an edgy metal frame; a modern take on a vintage style with iconic FAS twisted detailing. The only way we grow, or a movement like Art Deco could take shape, is by going outside of our comfort zones; Ornate is a gentle reminder to be an individual and to do so with taste.