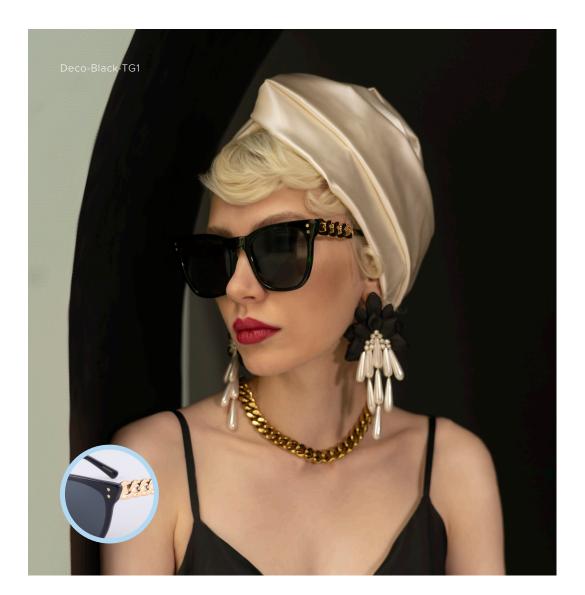

Watercolour-Rose-TF3

Deco is an ode to the spirit of vintage dressing, designed for a woman with a refreshing and unique sense of style. With chunky acetate sunglasses in

slight cat-eye curve, this pair takes a classic silhouette and imbues it with a feminine vibrancy - opt for colour blocking with the black or blue frames, or play with

the green or tortoise-shell print. Deco reminds us that

decadence is life lived to its fullest.

### **Key Points**

- Chunky acetate frames.
- Iconic FAS metal chain design on temples
- Made for classic and bold styles.

| Frame     | 18-karat gold-plated stainless steel embellishments, Black, Blue,<br>Tortoise red and Tortoise green acetate |
|-----------|--------------------------------------------------------------------------------------------------------------|
| Lenses    | Shatter-resistant, premium nylon lenses with AR coating, 100% UVA & UVB protection                           |
|           | TG1, TG3 Tinted lenses and TG2, TG4 Gradient lenses                                                          |
| Detailing | Acetate and Metal combination frames                                                                         |
|           |                                                                                                              |

Deco-Black-TG1

Deco-Champagne-TG2

Deco-Blue-TG4

**ESSENTIAL** 

**DECO** 

Deco-Green-TG3

10

4 SKU